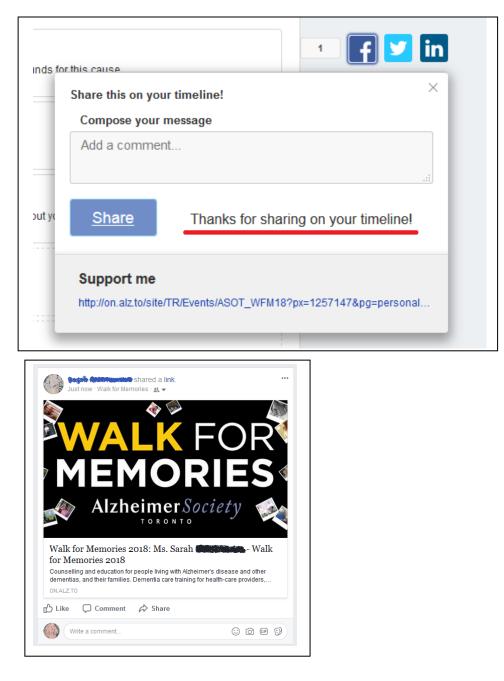

#### <u>Step 3:</u>

| undo for this course                                   | • 🗗 🗾 in                  |
|--------------------------------------------------------|---------------------------|
| Share this on your timeline!                           | ×                         |
| Compose your message                                   |                           |
| Add a comment                                          | .it.                      |
| out ye Share                                           |                           |
| Support me<br>http://on.alz.to/site/TR/Events/ASOT_WFM | 18?px=1257147&pg=personal |
|                                                        |                           |

Type in your message you wish to share on your social media and press "Share".