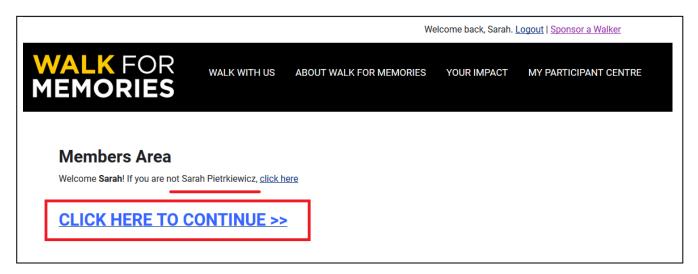

## <u>Step 1:</u>

From walk.alz.to, login to your Participant Centre by clicking on the top right "Login" button.

|                                                                                                                    |              | Already                 | registered? Login   F               | Register   Sponsor a Walker |
|--------------------------------------------------------------------------------------------------------------------|--------------|-------------------------|-------------------------------------|-----------------------------|
| WALK FOR<br>MEMORIES                                                                                               | WALK WITH US | ABOUT WALK FOR MEMORIES | YOUR IMPACT                         | MY PARTICIPANT CENTRE       |
|                                                                                                                    |              |                         |                                     | RE                          |
|                                                                                                                    |              | Already                 | registered? <u>Login</u>   <u>R</u> | egister   Sponsor a Walker  |
| WALK FOR<br>MEMORIES                                                                                               | WALK WITH US | ABOUT WALK FOR MEMORIES | YOUR IMPACT                         | MY PARTICIPANT CENTRE       |
| User Login<br>* - Required Fields<br>*User Name: Enter Username<br>*Password: •••••••••••••••••••••••••••••••••••• | -            | sword?                  |                                     |                             |

Continue to Participant Centre.