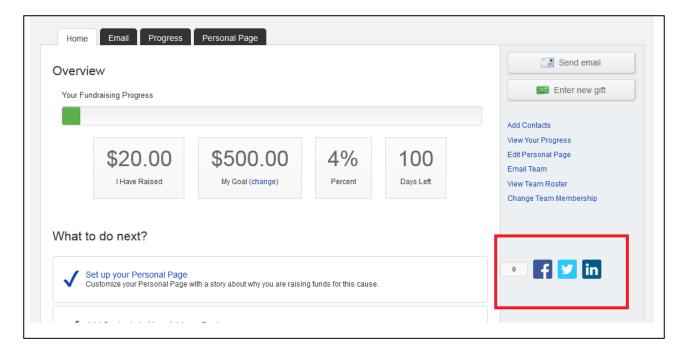

### <u>Step 2:</u>

To the right, click on the social media icon that you wish to share on. Available are: Facebook, Twitter, or linked in. If your social media Icon you wish to use is not there, please go to **<u>Step 6</u>**.